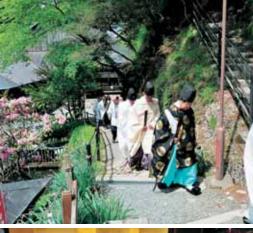

## ■ <sup>平成26年</sup>出雲大社 玉置教会例祭

出雲大社玉置教会例祭を一部改め、関係者 にも呼びかけて執り行われました。 **餅まきも歓声が上がり、盛り上がる**。

餅まきも大盛況

南

Г 畄

八郎公慰霊祭

5月20

Η